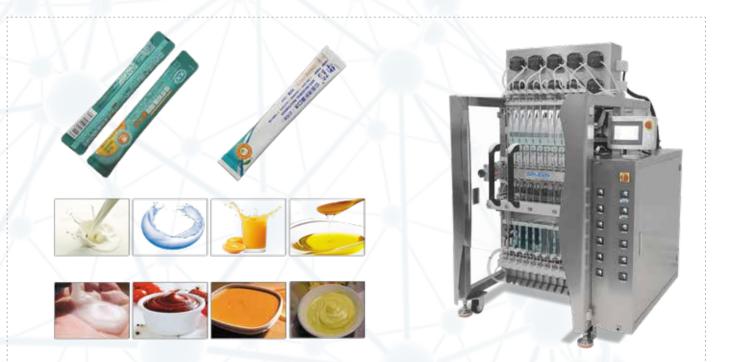

Stick Packing Machine Function

Automatically measuring volume, making bags, filling, sealing, cutting, printing the lot number and cutting easy tearing notches, finished product conveying. Applicable for the powder powder, such as coffee powder, medical powder, milk powder, flour, bean powder etc.

Compatible with various filling systems