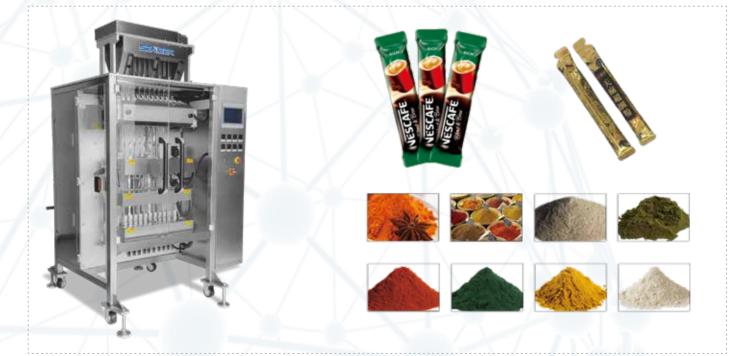

Stick Packing Machine Function

Automatically measuring volume, making bags, filling, sealing, cutting, printing the lot number and cutting easy tearing notches, finished product conveying. Applicable for the powder powder, such as coffee powder, medical powder, milk powder, flour, bean powder etc.