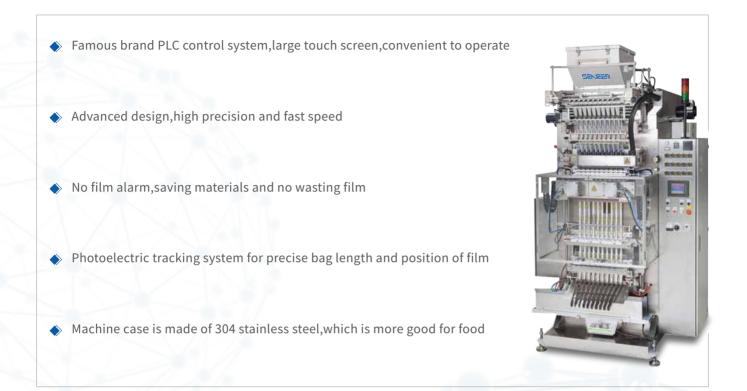

#### Stick Packing Machine Feature

- Famous brands of PLC control system and electrical components,7inch' touch <a>screen for high accuracy and adjusting</a>
- Servo motor pulling film system, guaranteeing high quality and stable running 🔌
  - Intelligent sensor positioning, automatic measurement and calculation 
    of bag length
    - Complete automatic alarm protection function to minimize the loss ∢
  - The machine uses the temperature controller to control the temperature it will automatically alarms and stops the machine when the temperature is too high or too low,reducing the loss of spare parts