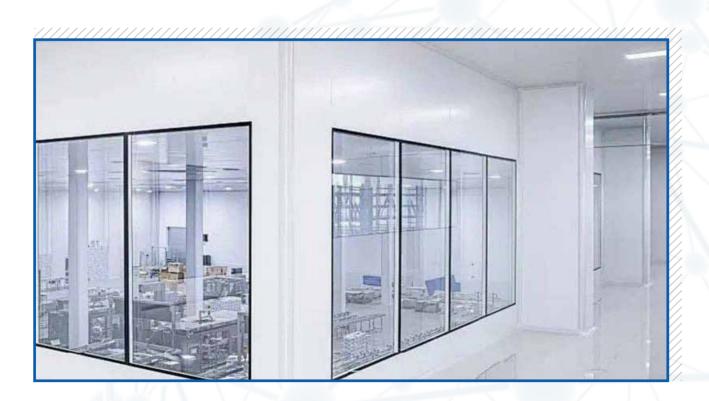

# **Cleanroom Window**

Corner Of The Window · Right+Right

Corner Of The Window · Right+Round

Corner Of The Window · Round + Round

## **Cleanroom Window** - Corner of the Window · Right+Round