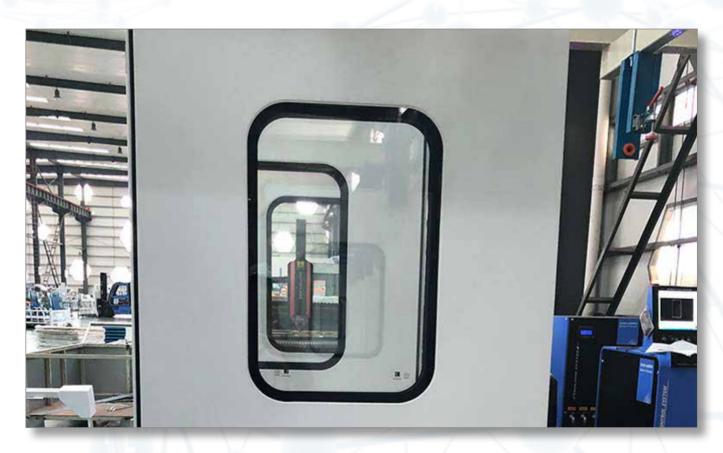

|                        |       | D          |
| Steel Sheet*0.5mm*2   | RAL9002    | PE | Rockwool | 100KG/M <sup>3</sup> | Galvanized Stool       | 0.6mm | Galvanized |
| Steet Sheet 0.5hiii 2 | White Grey | FE | MGO      | 5mm*2                | 5mm*2 Galvanized Steel |       | Steel      |



## Cleanroom Pannel - Conduit and Opening

Please indicate if the Prefabricated Conduit and Opening are needed







## **Cleanroom Door**

Type Of Door

Type of View Glass On The Door

Standard Door Color

Surface Finished Of The Door Color

Door Accessory



## Cleanroom Door - Type Of Door







#### Cleanroom Door - Type of View Glass on the Door







#### Cleanroom Door - Standard Door Color

RAL Code Color are Available





## Cleanroom Door - Surface Finished of the Door Color







#### Cleanroom Door - Door Accessory

1.Screw hinge - Aluminium Hinge is used for Aluminium frame door,) 2.Roller hinge - Used for steel frame door



## Cleanroom Door - Door Accessory

Door Handle





# **Cleanroom Window**

Corner Of The Window · Right+Right

Corner Of The Window · Right+Round

Corner Of The Window · Round + Round



## Cleanroom Window - Corner of the Window · Right+Right







## **Cleanroom Window** - Corner of the Window · Right+Round







#### **Cleanroom Window -** Corner of the Window · Round+Round







# **Summary**

Summary1

Summary2 · Door

Summary3 · Window



## Summary - Summary1

Steel Structure Roof\* Will need the Distance from the TOP Purline and Bottom Purline to the Floor



| А | В | С | D | Е | F |  |
|---|---|---|---|---|---|--|
|   |