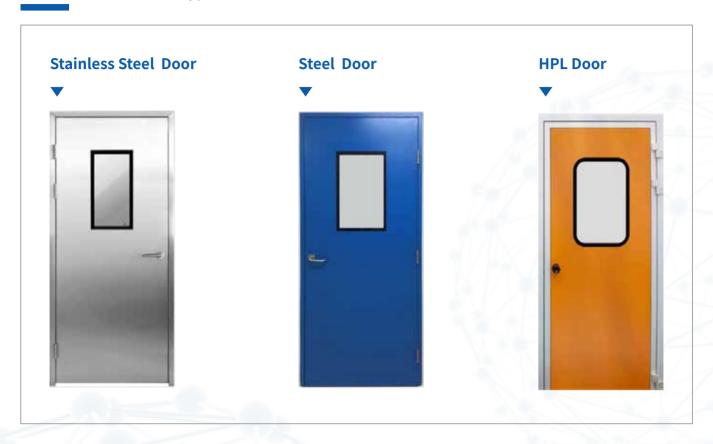

## **Cleanroom Door**

Type Of Door

Type of View Glass On The Door

Standard Door Color

Surface Finished Of The Door Color

Door Accessory

## Cleanroom Door - Type Of Door