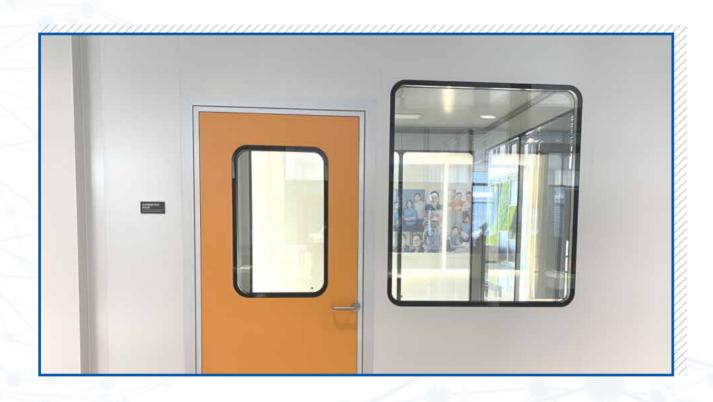

Color

Door Accessory



## Cleanroom Door - Type Of Door







#### Cleanroom Door - Type of View Glass on the Door







#### Cleanroom Door - Standard Door Color

RAL Code Color are Available





## Cleanroom Door - Surface Finished of the Door Color







#### Cleanroom Door - Door Accessory

1.Screw hinge - Aluminium Hinge is used for Aluminium frame door,) 2.Roller hinge - Used for steel frame door



## Cleanroom Door - Door Accessory

Door Handle





# **Cleanroom Window**

Corner Of The Window · Right+Right

Corner Of The Window · Right+Round

Corner Of The Window · Round + Round



## Cleanroom Window - Corner of the Window · Right+Right







## **Cleanroom Window** - Corner of the Window · Right+Round







#### **Cleanroom Window -** Corner of the Window · Round+Round







# **Summary**

Summary1

Summary2 · Door

Summary3 · Window



## Summary - Summary1

Steel Structure Roof\* Will need the Distance from the TOP Purline and Bottom Purline to the Floor



| А | В | С | D | Е | F |  |
|---|---|---|---|---|---|--|
|   |   |   |   |   |   |  |



## **Summary -** Summary 2 · Door

|  | Width |  | Height |  |  |  |  |  |  |  |  |  |      |  |  |                   |  | View Glass |  |  |  | Hinge |  | Door Closer |  | Door Surface |  |
|--|-------|--|--------|--|--|--|--|--|--|--|--|--|------|--|--|-------------------|--|------------|--|--|--|-------|--|-------------|--|--------------|--|
|  |       |  |        |  |  |  |  |  |  |  |  |  |      |  |  | Surface<br>Finish |  |            |  |  |  |       |  |             |  |              |  |
|  |       |