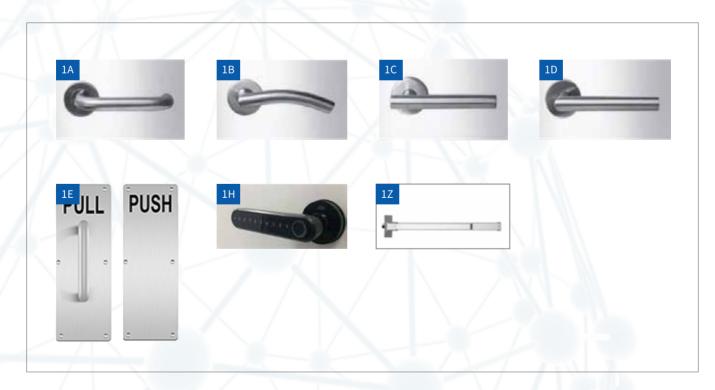

ite Grey | FE | MGO      | 5mm*2                | 5mm*2 Galvanized Steel |       | Steel      |



## Cleanroom Pannel - Conduit and Opening

Please indicate if the Prefabricated Conduit and Opening are needed







## **Cleanroom Door**

Type Of Door

Type of View Glass On The Door

Standard Door Color

Surface Finished Of The Door Color

Door Accessory



## Cleanroom Door - Type Of Door







#### Cleanroom Door - Type of View Glass on the Door







#### Cleanroom Door - Standard Door Color

RAL Code Color are Available





## Cleanroom Door - Surface Finished of the Door Color







#### Cleanroom Door - Door Accessory

1.Screw hinge - Aluminium Hinge is used for Aluminium frame door,) 2.Roller hinge - Used for steel frame door



## Cleanroom Door - Door Accessory

Door Handle





# **Cleanroom Window**

Corner Of The Window · Right+Right

Corner Of The Window · Right+Round

Corner Of The Window · Round + Round



## Cleanroom Window - Corner of the Window · Right+Right







## **Cleanroom Window** - Corner of the Window · Right+Round







#### **Cleanroom Window -** Corner of the Window · Round+Round







# **Summary**

Summary1

Summary2 · Door

Summary3 · Window



## Summary - Summary1

Steel Structure Roof\* Will need the Distance from the TOP Purline and Bottom Purline to the Floor



| А | В | С | D | Е | F |  |
|---|---|---|---|---|---|--|
|   |   |   |   |   |   |  |



## **Summary -** Summary 2 · Door

|  | Width |  | Height |  |  |  |  |  |  |  |  |  |      |  |  |                   |  | View Glass |  |  |  | Hinge |  | Door Closer |  | Door Su