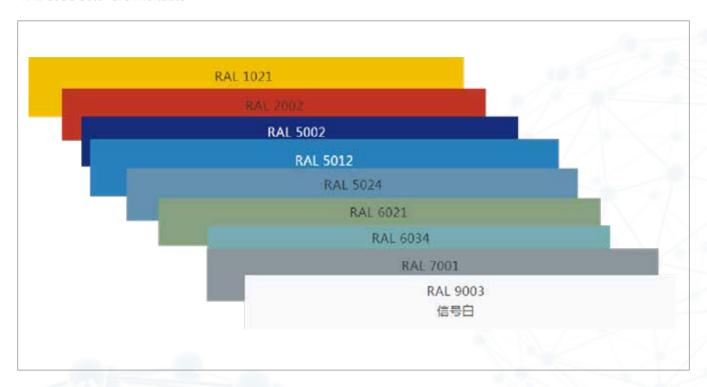

|            |    | B1       | B2                   |                        |       | D          |
| Steel Sheet*0.5mm*2   | RAL9002    | PE | Rockwool | 100KG/M <sup>3</sup> | Galvanized Stool       | 0.6mm | Galvanized |
| Steet Sheet 0.5hiii 2 | White Grey | FE | MGO      | 5mm*2                | 5mm*2 Galvanized Steel |       | Steel      |



## Cleanroom Pannel - Conduit and Opening

Please indicate if the Prefabricated Conduit and Opening are needed







## **Cleanroom Door**

Type Of Door

Type of View Glass On The Door

Standard Door Color

Surface Finished Of The Door Color

Door Accessory



## Cleanroom Door - Type Of Door







#### Cleanroom Door - Type of View Glass on the Door







#### Cleanroom Door - Standard Door Color

RAL Code Color are Available





## Cleanroom Door - Surface Finished of the Door Color







#### Cleanroom Door - Door Accessory

1.Screw hinge - Aluminium Hinge is used for Aluminium frame door,) 2.Roller hinge - Used for steel frame door



## Cleanroom Door - Door Accessory

Door Handle





# **Cleanroom Window**

Corner Of The Window · Right+Right

Corner Of The Window · Right+Round

Corner Of The Window · Round + Round



## Cleanroom Window - Corner of the Window · Right+Right







## **Cleanroom Window** - Corner of the Window · Right+Round







#### **Cleanroom Window -** Corner of the Window · Round+Round







# **Summary**

Summary1

Summary2 · Door

Summary3 · Window



## Summary - Summary1

Steel Structure Roof\* Will need the Distance from the TOP Purline and Bottom Purline to the Floor



| А