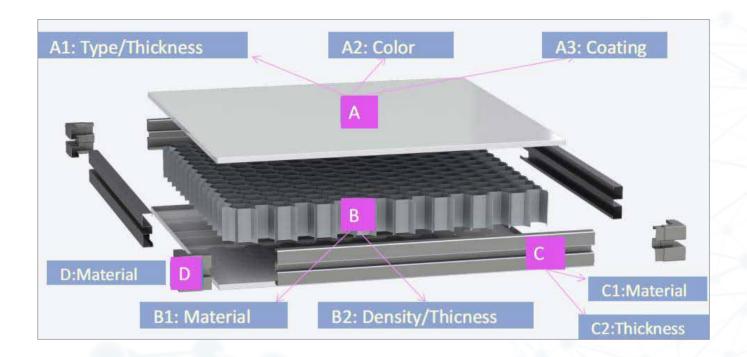

#### Cleanroom Pannel - Type Of Panel

#### For Example

| A                     | 4          |    |          | В                    |                        | 6     |            |
|-----------------------|------------|----|----------|----------------------|------------------------|-------|------------|
|                       |            |    | B1       | B2                   |                        |       | D          |
| Steel Sheet*0.5mm*2   | RAL9002    | PE | Rockwool | 100KG/M <sup>3</sup> | Galvanized Stool       | 0.6mm | Galvanized |
| Steet Sheet 0.5hiii 2 | White Grey | FE | MGO      | 5mm*2                | 5mm*2 Galvanized Steel |       | Steel      |