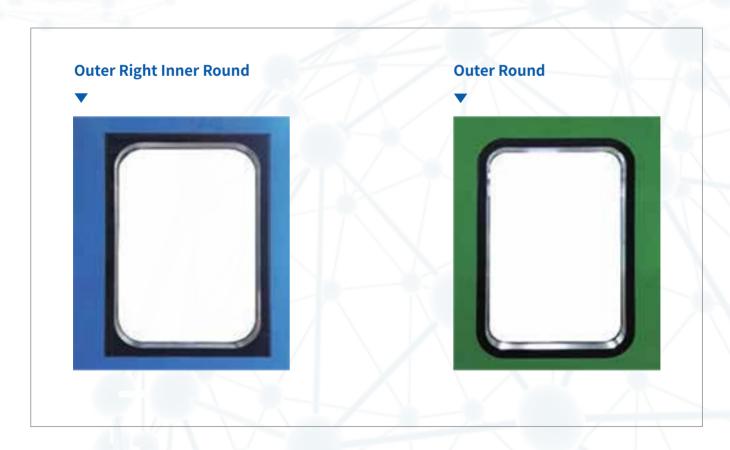

# **Cleanroom Window**

Corner Of The Window · Right+Right

Corner Of The Window · Right+Round

Corner Of The Window · Round + Round

## **Cleanroom Window** - Corner of the Window · Right+Round

#### **Cleanroom Window -** Corner of the Window · Round+Round