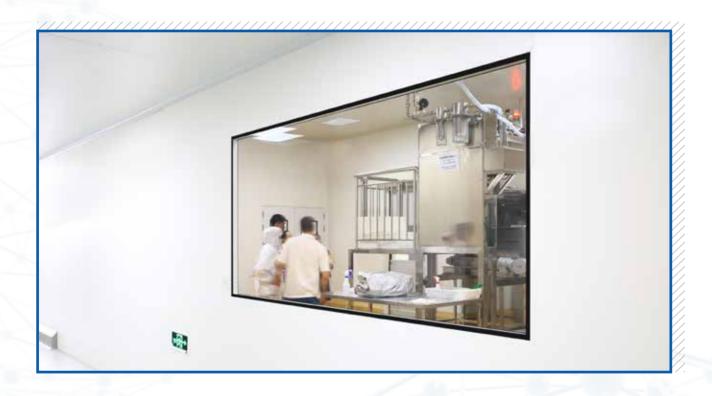

# **Cleanroom Window**

Corner Of The Window · Right+Right

Corner Of The Window · Right+Round

Corner Of The Window · Round + Round

## Cleanroom Window - Corner of the Window · Right+Right