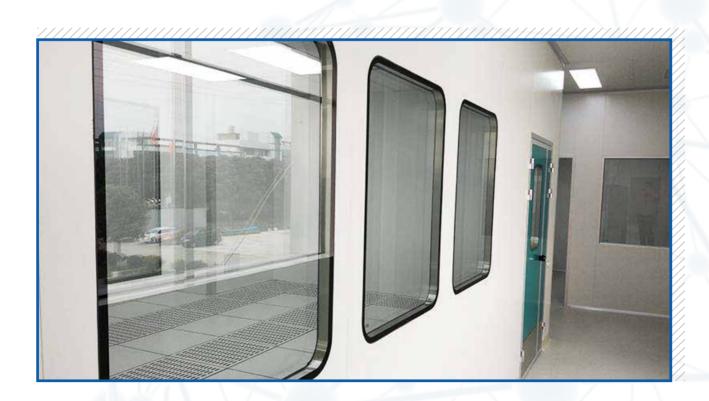

## Cleanroom Window - Corner of the Window · Right+Right

## **Cleanroom Window** - Corner of the Window · Right+Round

#### **Cleanroom Window -** Corner of the Window · Round+Round