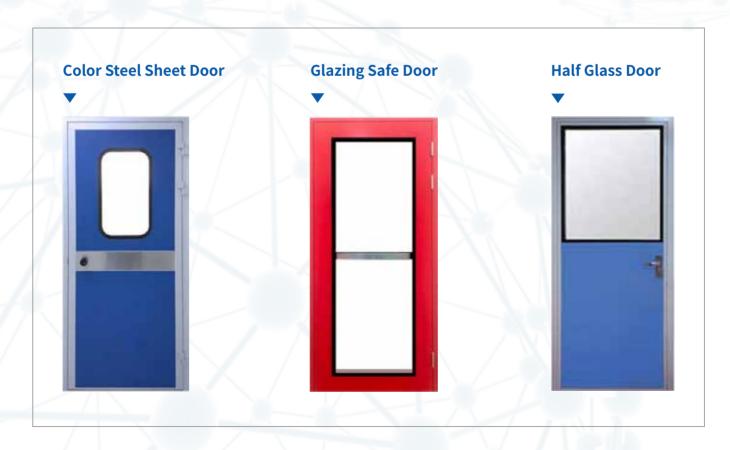

## **Cleanroom Door**

Type Of Door

Type of View Glass On The Door

Standard Door Color

Surface Finished Of The Door Color

Door Accessory

## Cleanroom Door - Type Of Door