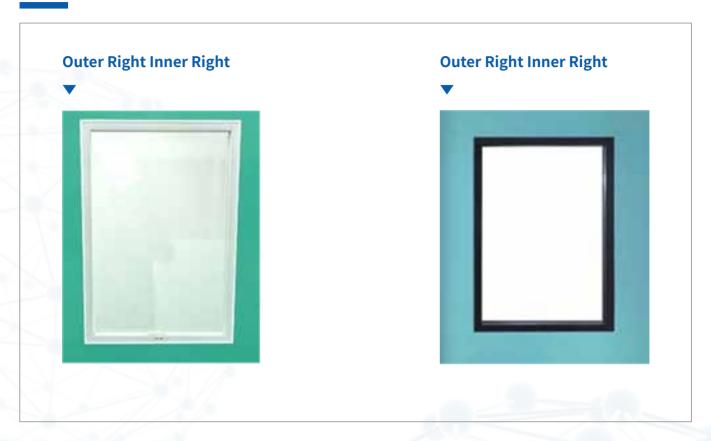

# **Cleanroom Window**

Corner Of The Window · Right+Right

Corner Of The Window · Right+Round

Corner Of The Window · Round + Round

## Cleanroom Window - Corner of the Window · Right+Right