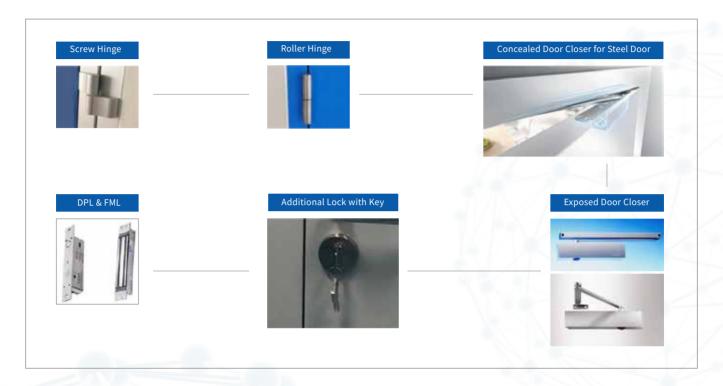

#### Cleanroom Door - Door Accessory

1.Screw hinge - Aluminium Hinge is used for Aluminium frame door,) 2.Roller hinge - Used for steel frame door

## Cleanroom Door - Door Accessory

Door Handle