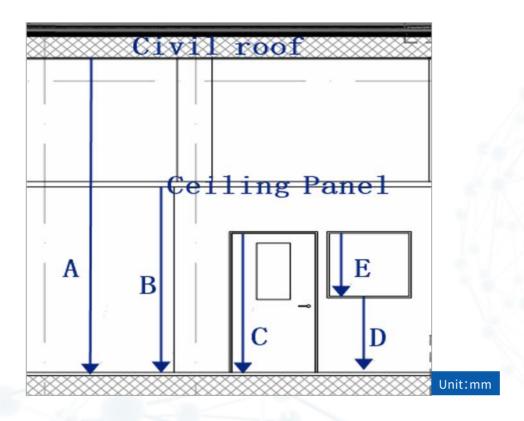

## Summary - Summary1

Steel Structure Roof\* Will need the Distance from the TOP Purline and Bottom Purline to the Floor

| А | В | С | D | Е | F |  |
|---|---|---|---|---|---|--|
|   |   |   |   |   |   |  |