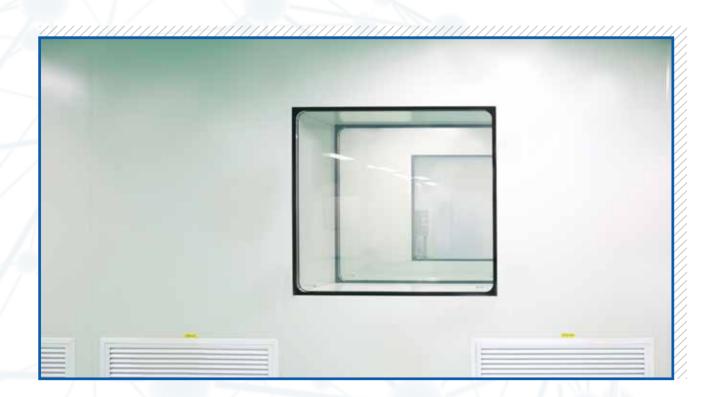

# **Cleanroom Window**

Corner Of The Window · Right+Right

Corner Of The Window · Right+Round

Corner Of The Window · Round + Round

#### **Cleanroom Window -** Corner of the Window · Round+Round